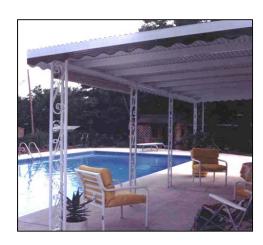

### **Carports**

**Patio Covers** 

**Screen Rooms** 

## **Enjoy the Finest Quality Awnings**

Under the Sun

- \*10 colors to match any décor
- \*Protect your investment in carpet, furniture, and drapes by reducing the glare of the sun.
- \*Aluminum baked-on enamel finish makes each awning virtually maintenance-free.
- \*Awnings can be designed to fit and enhance contemporary styles while giving old-fashioned comfort.

### **Dress up ANY home or business!**

Step down awnings make a great alternative for canvas. They hold their color and withstand the elements.

An aluminum awning looks great whether covering a door or window.