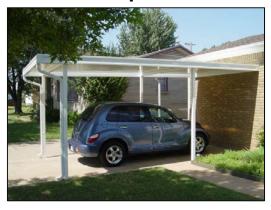

### **Carports**

**Patio Covers** 

**Screen Rooms** 

# 10 Colors

Hunter Red

Carports and patios may be done in many different sizes and colors. It's up to you to take the first step.

Stepdown awnings are perfect for areas with many trees. They provide protection from rain without having gutters to clean.