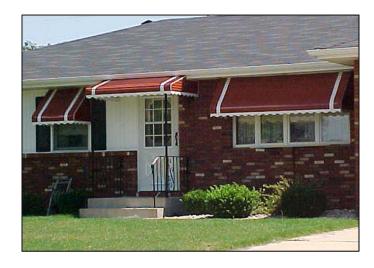

# 10 Colors

Hunter Red

Carports and patios may be done in many different sizes and colors. It's up to you to take the first step.

Stepdown awnings are perfect for areas with many trees. They provide protection from rain without having gutters to clean.