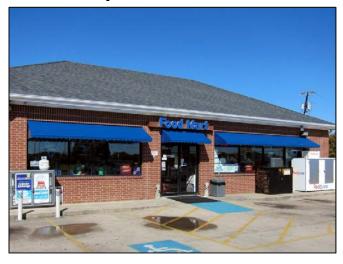

### **Dress up ANY home or business!**

Step down awnings make a great alternative for canvas. They hold their color and withstand the elements.

An aluminum awning looks great whether covering a door or window.