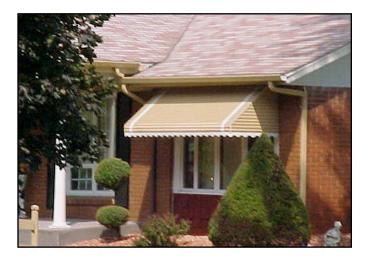

### **Dress up ANY home or business!**

Step down awnings make a great alternative for canvas. They hold their color and withstand the elements.

An aluminum awning looks great whether covering a door or window.

# 10 Colors

Hunter Red

Carports and patios may be done in many different sizes and colors. It's up to you to take the first step.

Stepdown awnings are perfect for areas with many trees. They provide protection from rain without having gutters to clean.