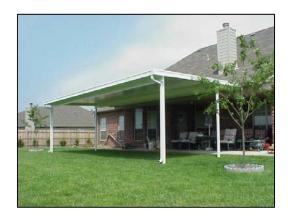

### **Carports**

**Patio Covers** 

**Screen Rooms** 

# 10 Colors

Hunter Red

Carports and patios may be done in many different sizes and colors. It's up to you to take the first step.

Stepdown awnings are perfect for areas with many trees. They provide protection from rain without having gutters to clean.