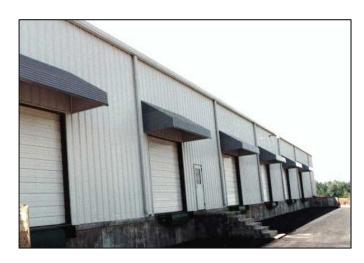

### **Dress up ANY home or business!**

Step down awnings make a great alternative for canvas. They hold their color and withstand the elements.

An aluminum awning looks great whether covering a door or window.