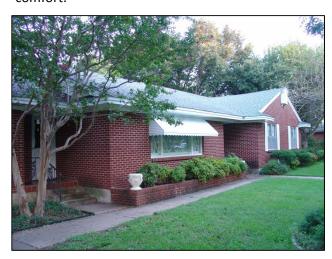

### **Dress up ANY home or business!**

Step down awnings make a great alternative for canvas. They hold their color and withstand the elements.

An aluminum awning looks great whether covering a door or window.