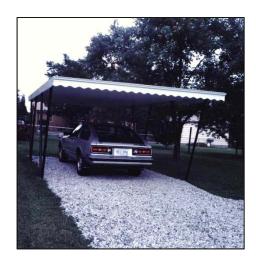

### **Carports**

**Patio Covers** 

**Screen Rooms** 

# 10 Colors

Hunter Red

Carports and patios may be done in many different sizes and colors. It's up to you to take the first step.

Stepdown awnings are perfect for areas with many trees. They provide protection from rain without having gutters to clean.